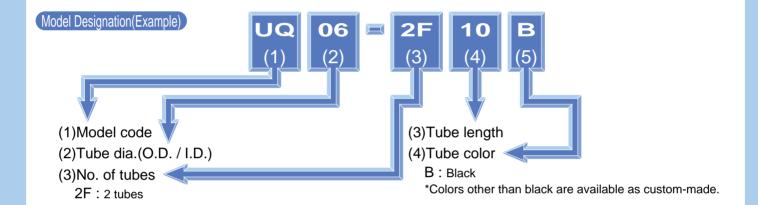

| Model      | Tube O.D.<br>(ømm) | Tube I.D.<br>(φmm) | Standard length (m) | No. of tubes | Burst pressure (MPa) | Mass<br>(g/m) |
|------------|--------------------|--------------------|---------------------|--------------|----------------------|---------------|
| UQ 03-2F10 | 3                  | 2                  | 10                  | 2            | 2.94                 | 14            |
| UQ 04-2F10 | 4                  | 2.5                | 10                  | 2            | 2.94                 | 18            |
| UQ 06-2F10 | 6                  | 4                  | 10                  | 2            | 2.94                 | 38            |
| UQ 08-2F10 | 8                  | 5                  | 10                  | 2            | 2.94                 | 72            |
| UQ 10-2F10 | 10                 | 6.5                | 10                  | 2            | 2.94                 | 108           |
| UO 12-2F10 | 12                 | 8                  | 10                  | 2            | 2.94                 | 148           |