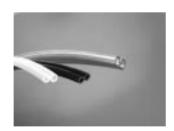

## **Flat Tube**

## Features

The Flat Tube proves very efficient in double piping for double-acting drives. The 2-core tube of soft polyurethane is quite flexible.