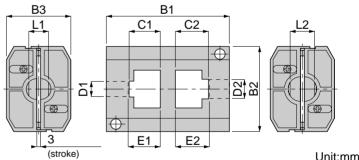

#### (1)Applicable tube

| code                | 8-6     | }       | 12-10   |         |  |  |  |
|---------------------|---------|---------|---------|---------|--|--|--|
| Applicable tube     | FB 0640 | FB 0860 | FB 1075 | FB 1290 |  |  |  |
| Covering cut length | 16.5    | 17.5    | 20      | 23.5    |  |  |  |

# **⚠** Caution

1. This cutter is specifically designed for use with the PISCO Spatter Tube. Do not use it to cut sheath of wire, etc.

|           | V / |    |    |    |    |    |    |                     |      |            |    |      |      |      |
|-----------|-----|----|----|----|----|----|----|---------------------|------|------------|----|------|------|------|
| Model     | D1  | D2 | B1 | B2 | В3 | L1 | L2 | Covering cut length |      | <b>⊑</b> 1 | E2 | E1   | E2   | Mass |
|           |     |    |    |    |    |    |    | C1                  | C2   | L!         | LZ | ' '  | Γ2   | (g)  |
| TSC 8-6   | 8   | 10 | 65 | 45 | 35 | 9  | 11 | 16.5                | 17.5 | 17         | 18 | 8.4  | 10.4 | 66   |
| TSC 12-10 | 12  | 14 | 75 | 48 | 39 | 13 | 15 | 20                  | 23.5 | 20.5       | 24 | 12.4 | 14.4 | 81   |