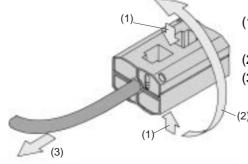

## How to Use

- (1) Insert and squeeze the Spatter Tube in the Tube Stripper Cutter. (Squeezing stroke:3mm)
- (2) Turn the Tube or the Tube Stripper Cutter by more than half a turn.
- (3) Pull out the Tube, and you will see the cover cut off clean.